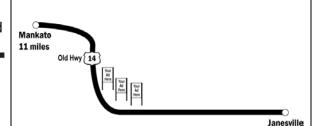

# Location

US Highway 14 Janesville Mile Marker 145.66

### Read

Right Hand Read Westbound Traffic to Mankato