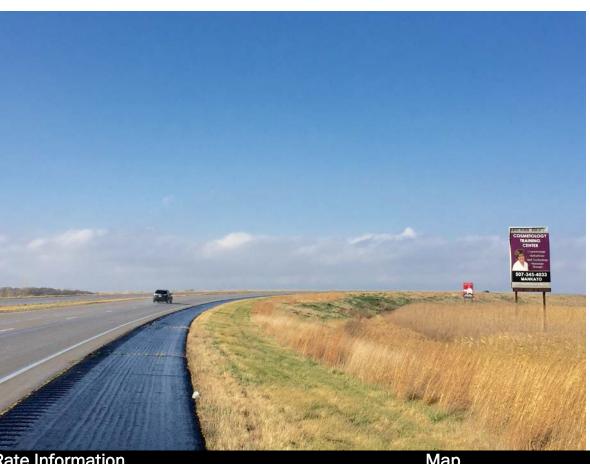

# Location

US Highway 14 Janesville Mile Marker 145.66

### Read

Right Hand Read Westbound Traffic to Mankato

### Size

20' h x15 w Non-lighted

# **Traffic Count**

8,000 daily (est.)

| Rate Information |                |             |
|------------------|----------------|-------------|
| TERM             | MONTHLY RENTAL | *PRODUCTION |
| 12 months        | \$500          | \$800       |